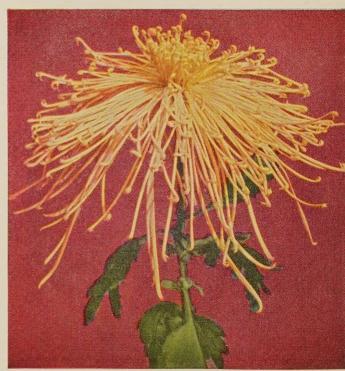

# Exotic Spiders and Threadlike Varieties

Varieties listed in this group, which are sometimes referred to as "Fuji" Mums by the commercial growers, have quilled petals of varying sizes, some of which are long and cord-like, while a great majority have opening of spoon shape at the tip, either fishhooked or plain. These petals either spring out horizontally or droop. Many of these flowers may be eccentric in form, but they are all very graceful. Descriptions were taken from flowers which were disbudded to one bloom per stem with four to six flowers to a plant. The terminal buds were preferred.